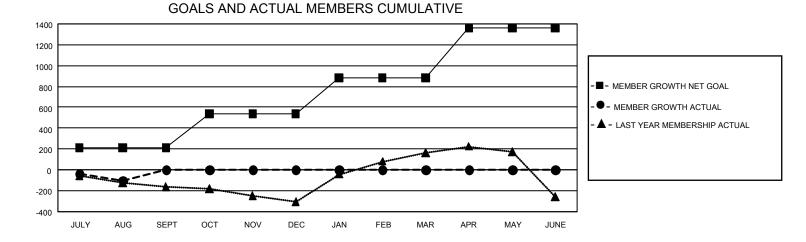

## GMT Constitutional Area 4, Group I

REPORT DOES NOT INCLUDE CLUBS IN UNDISTRICTED AREAS.

| Clubs                 |               |           |               | Members               |                          |                         |                                                    |
|-----------------------|---------------|-----------|---------------|-----------------------|--------------------------|-------------------------|----------------------------------------------------|
| RESULTS FOR 2023-2024 |               |           |               | RESULTS FOR 2023-2024 |                          |                         |                                                    |
| QUARTER               | NEW CLUB GOAL | NEW CLUBS | DROPPED CLUBS | QUARTER               | EMBER GROWTH NET<br>GOAL | MEMBER GROWTH<br>ACTUAL | DROPPED MEMBERS<br>ACTUAL (including<br>transfers) |
| JULY/AUG/SEPT         | 33            | 2         | 6             | JULY/AUG/SEPT         | 213                      | 585                     | 595                                                |
| OCT/NOV/DEC           | 36            | 0         | 0             | OCT/NOV/DEC           | 324                      | 0                       | 0                                                  |
| JAN/FEB/MAR           | 39            | 0         | 0             | JAN/FEB/MAR           | 344                      | 0                       | 0                                                  |
| APR/MAY/JUNE          | 54            | 0         | 0             | APR/MAY/JUNE          | 477                      | 0                       | 0                                                  |