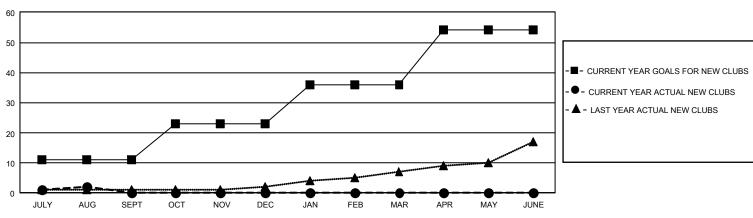

## GMT Constitutional Area 4, Group I

REPORT DOES NOT INCLUDE CLUBS IN UNDISTRICTED AREAS.

| Clubs                 |               |           |               | Members               |                          |                         |                                                    |
|-----------------------|---------------|-----------|---------------|-----------------------|--------------------------|-------------------------|----------------------------------------------------|
| RESULTS FOR 2023-2024 |               |           |               | RESULTS FOR 2023-2024 |                          |                         |                                                    |
| QUARTER               | NEW CLUB GOAL | NEW CLUBS | DROPPED CLUBS | QUARTER               | EMBER GROWTH NET<br>GOAL | MEMBER GROWTH<br>ACTUAL | DROPPED MEMBERS<br>ACTUAL (including<br>transfers) |
| JULY/AUG/SEPT         | 33            | 2         | 6             | JULY/AUG/SEPT         | 213                      | 585                     | 595                                                |
| OCT/NOV/DEC           | 36            | 0         | 0             | OCT/NOV/DEC           | 324                      | 0                       | 0                                                  |
| JAN/FEB/MAR           | 39            | 0         | 0             | JAN/FEB/MAR           | 344                      | 0                       | 0                                                  |
| APR/MAY/JUNE          | 54            | 0         | 0             | APR/MAY/JUNE          | 477                      | 0                       | 0                                                  |